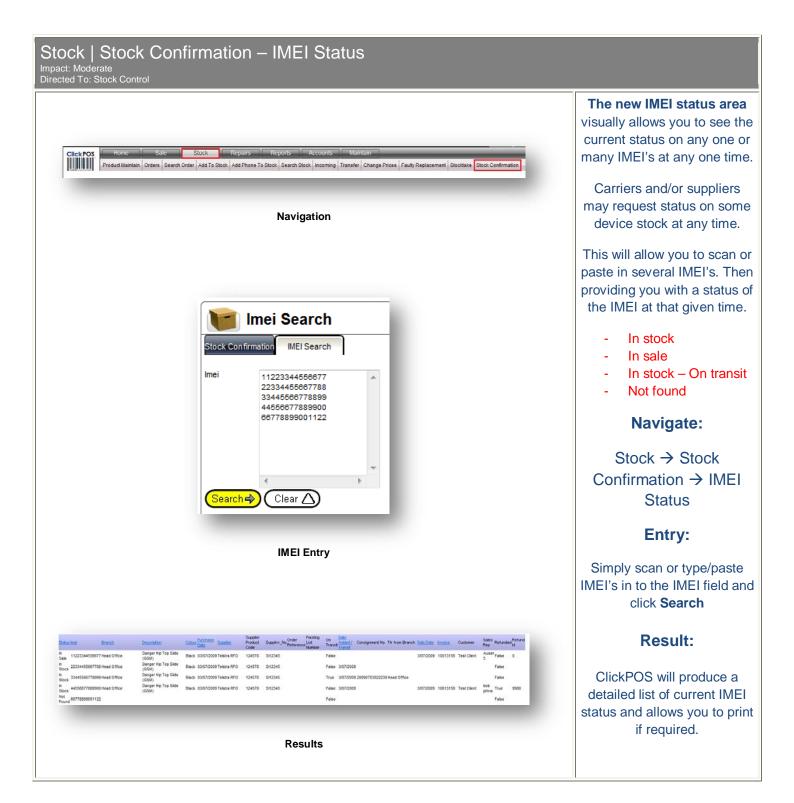

## Stock | Stock Confirmation – IMEI Status

Please login to the test site to verify and test overall functionality of the new features and recent changes <u>http://www.clickpos.net/login</u>

| R    | Company login<br>Company :                         | User login<br>Username : |              |
|------|----------------------------------------------------|--------------------------|--------------|
|      | Password:                                          | Password                 | OK           |
| h ur | sing barcode scanner &                             |                          |              |
| n u  | sing barcode scanner &<br>Enter your password, the | scanner to scan your sta | ff ID card.  |
| in u |                                                    | scanner to scan your sta | ff D card.   |
| in u | Enter your password, the                           | scanner to scan your sta | iff ID card. |